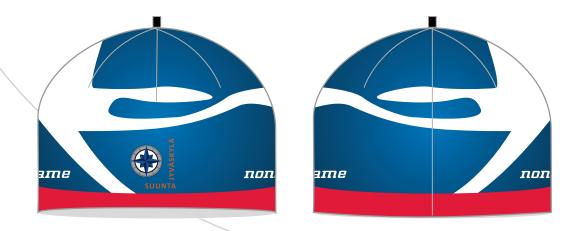

# 1.14 Speed hat

Nag09907/16

First sketches Corrected sketches Final design

New order Re-order

Re-order with changes

Other information

## **COLOURS & FABRIC**

Punto: Same colors as XC Racing

Lining: Standard black

## BASIC INFORMATION DELIVERY ADDRESS

**Order Date:** 

Salesman: Kari Arponen

**Designer: AU** Contact person:

#### **IMPORTANT INFO!**

**DELIVERY DATE** 

Please check the designs, colours and logos carefully! The customer is ultimately responsible for a confirmed final design.

NONAME, Nomade Collection Oy Ab, Wolffintie 36 F2, 65200 VAASA, FINLAND, tel+fax: +358-6-318299