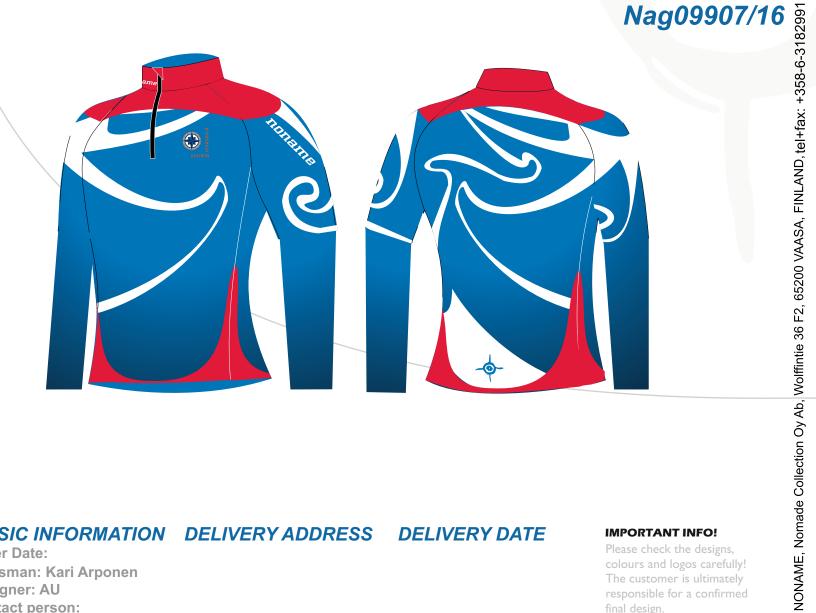

# 1.14 Speed hat

Nag09907/16

First sketches Corrected sketches Final design

New order Re-order

Re-order with changes

Other information

## **COLOURS & FABRIC**

Punto: Same colors as XC Racing

Lining: Standard black

## BASIC INFORMATION DELIVERY ADDRESS

**Order Date:** 

Salesman: Kari Arponen

**Designer: AU** Contact person:

#### **IMPORTANT INFO!**

**DELIVERY DATE** 

Please check the designs, colours and logos carefully! The customer is ultimately responsible for a confirmed final design.

NONAME, Nomade Collection Oy Ab, Wolffintie 36 F2, 65200 VAASA, FINLAND, tel+fax: +358-6-318299