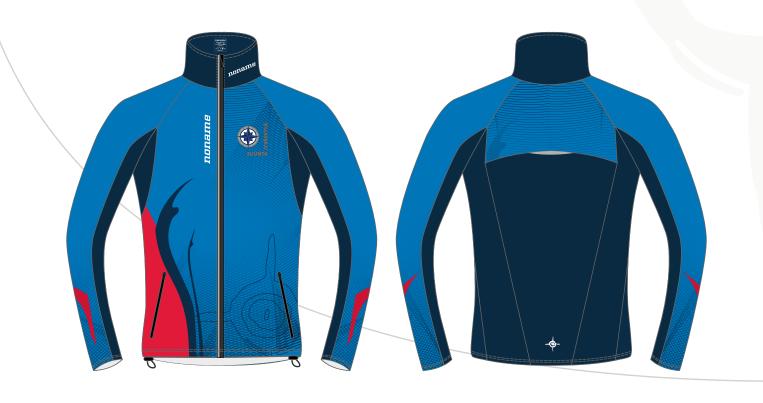

## 1.1 Elite Jacket plus unisex Digi

Corrected sketches

Final design

New order

Re-order

Re-order with changes

Other information

### **COLOURS & FABRIC**

Softshell: Same colors as XC Racing

X-Stretch: Dyed navy

**Zippers:** Black

Windlist: Same as collar

### BASIC INFORMATION DELIVERY ADDRESS

**DELIVERY DATE** 

**Order Date:** Salesman: Kari Arponen

Designer: AU Contact person:

#### **IMPORTANT INFO!**

Please check the designs, The customer is ultimately responsible for a confirmed final design.

NONAME, Nomade Collection Oy Ab, Wolffintie 36 F2, 65200 VAASA, FINLAND, tel+fax: +358-6-3182991