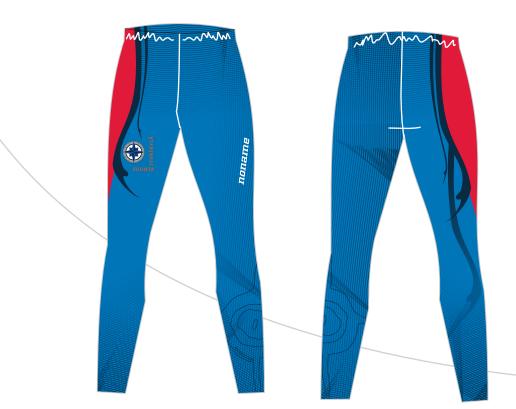

## 1.7 XC Racing tights unisex Digi

| First sketche | S |
|---------------|---|
|---------------|---|

Corrected sketches

Final design

New order

Re-order

Re-order with changes

Other information

## **COLOURS & FABRIC**

Punto: Colors from sample Flatseams: Tone to tone

#### BASIC INFORMATION DELIVERY ADDRESS **DELIVERY DATE**

**Order Date:** 

Salesman: Kari Arponen

**Designer: AU** Contact person:

#### **IMPORTANT INFO!**

Na15601/13

RETANT INFO!

e check the designs, rs and logos carefully! ustomer is ultimately unsible for a confirmed lesign. Please check the designs, The customer is ultimately responsible for a confirmed final design.