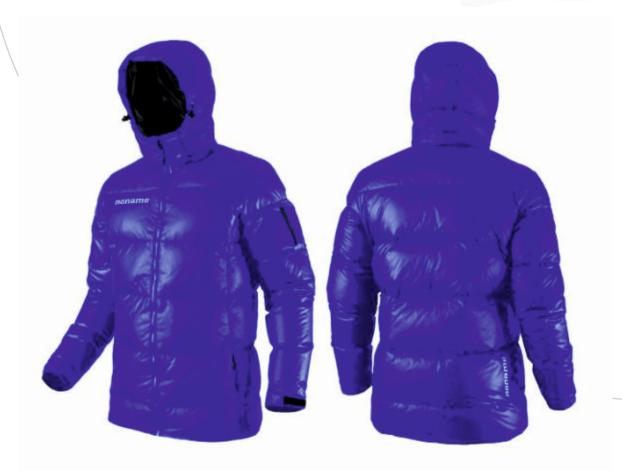

# Heavy buffy down jacket blue Standard

First sketches

Corrected sketches

Final design

#### **IMPORTANT INFO!**

Please check the designs, colours and logos carefully! The customer is ultimately responsible for a confirmed final design.