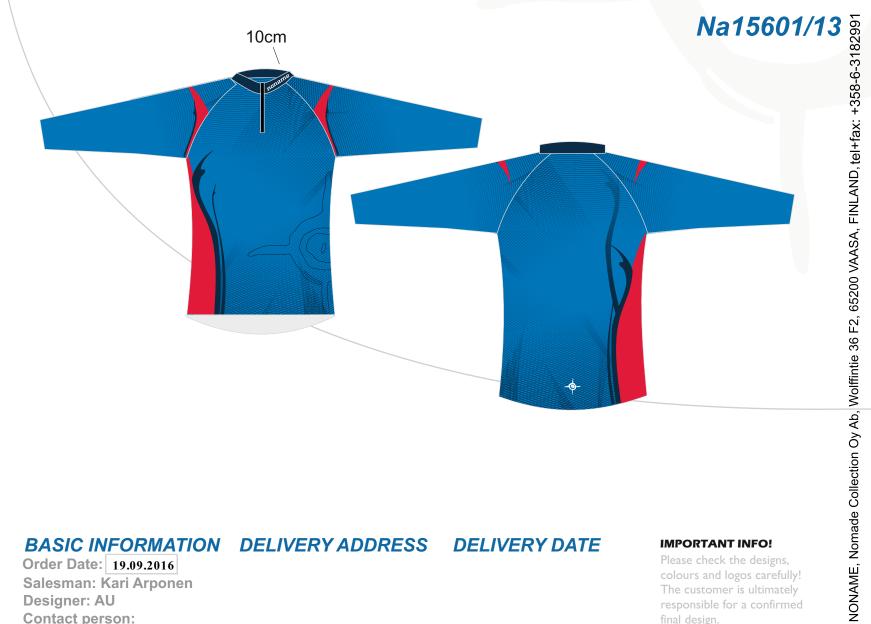

## 1.7 XC Racing top unisex Digi

First sketches

Corrected sketches

Final design

New order

Re-order

Re-order with changes

Other information

### **COLOURS & FABRIC**

Punto: Colors from sample Flatseams: Tone to tone

Zippers: Black

Windlist: Same as collar

### BASIC INFORMATION DELIVERY ADDRESS

**DELIVERY DATE** 

Order Date: 19.09.2016 Salesman: Kari Arponen

**Designer: AU** Contact person:

#### **IMPORTANT INFO!**

Please check the designs, The customer is ultimately responsible for a confirmed final design.