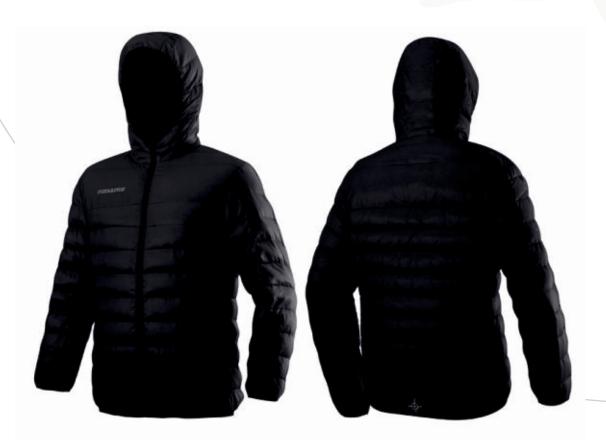

# Light buffy jacket unisex Standard

IIOITAITE

First sketches

Corrected sketches

Final design

#### **IMPORTANT INFO!**

Please check the designs, colours and logos carefully! The customer is ultimately responsible for a confirmed final design.